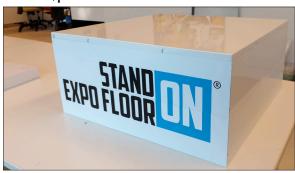

#### Advantages:

- Portable
- Small in Transport
- No tools needed
- Stackable
- Heavy loads possible
- Graphics and lightbox
- Printable
- Durable
- Recycable
- -Storage space
- basic measurements 50 x 50 x 10 cm

#### stackable, printable

any configuaration, integrate in Stand-ON Floor

lightbox