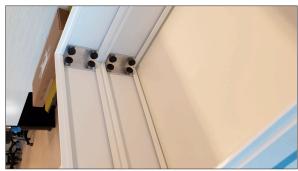

### Stackable cubes

If you have your Stand-ON floor already it is easy now to integrate it with the NEW Stand-ON cubes. The cubes are portable! You get 4 aluminum profiles and 4 corners, you mount them together without any tool in less than 1 minute!