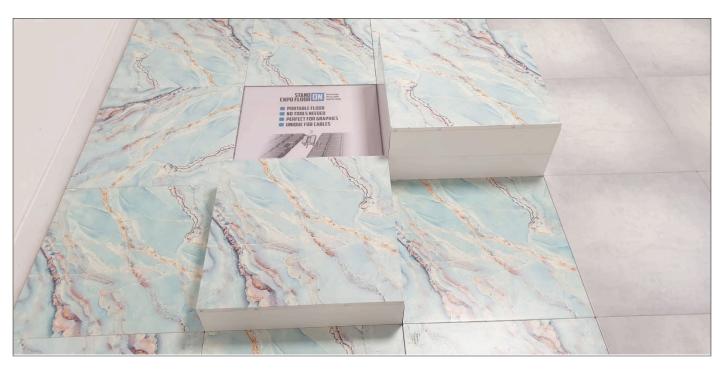

### Stackable cubes

If you have your Stand-ON floor already it is easy now to integrate it with the NEW Stand-ON cubes. The cubes are portable! You get 4 aluminum profiles and 4 corners, you mount them together without any tool in less than 1 minute!

The cubes have the same dimensions as the Stand-ON floor tiles  $50 \times 50 \text{ cm}$ . You cover your cubes with the same top covers as we provide with the floor. You can choose one of the 22 exclusive designs. So you integrate your cubes into your floor.

For loading heavy products on your cubes, you have to put a wooden panel on the top. It fits perfect in the edge of the profile. You can still cover it with the design collection of our coverpanels.

The Stand-ON Cubes can be stacked on eachother, the basic profile is 10 cm High. You can design your cubes using, one, two, three or as many as you like. It is up to you! Stand-ON cubes can also be used without the Stand-ON floor.

#### stackable, printable

any configuaration, integrate in Stand-ON Floor

lightbox