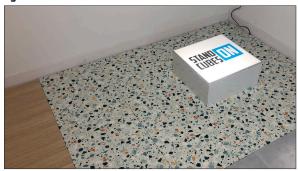

### Stackable cubes

If you have your Stand-ON floor already it is easy now to integrate it with the NEW Stand-ON cubes. The cubes are portable! You get 4 aluminum profiles and 4 corners, you mount them together without any tool in less than 1 minute!

The cubes have the same dimensions as the Stand-ON floor tiles  $50 \times 50 \text{ cm}$ . You cover your cubes with the same top covers as we provide with the floor. You can choose one of the 22 exclusive designs. So you integrate your cubes into your floor.