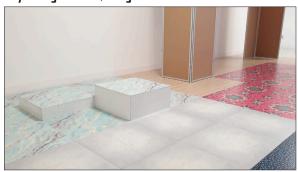

The cubes have the same dimensions as the Stand-ON floor tiles  $50 \times 50 \text{ cm}$ . You cover your cubes with the same top covers as we provide with the floor. You can choose one of the 22 exclusive designs. So you integrate your cubes into your floor.

For loading heavy products on your cubes, you have to put a wooden panel on the top. It fits perfect in the edge of the profile. You can still cover it with the design collection of our coverpanels.

The Stand-ON Cubes can be stacked on eachother, the basic profile is 10 cm High. You can design your cubes using, one, two, three or as many as you like. It is up to you! Stand-ON cubes can also be used without the Stand-ON floor.